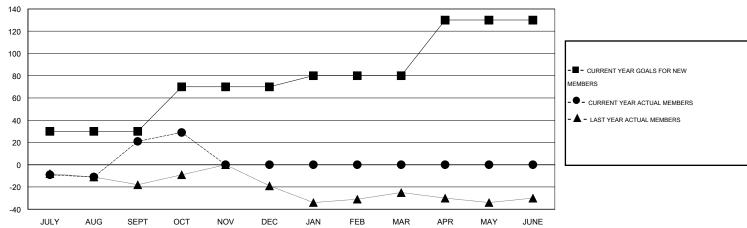

## GOALS AND ACTUAL MEMBERS CUMULATIVE

| DROPPED CLUBS: 0  DROPPED MEMBERS |              | 14 CLUBS OF 27 ADDED 1 OR MORE<br>NEW MEMBERS | GENDER DISTRIB  MALE  FEMALE          | UTION<br>638 (73.76%)<br>227 (26.24%) |          |
|-----------------------------------|--------------|-----------------------------------------------|---------------------------------------|---------------------------------------|----------|
| DECEASED  CLUB CANCELLED  OTHER   | 3<br>0<br>48 | CLICK HERE FOR HEALTH ASSESSMENT DATA         | FAMILY UNIT MEMBERS HEAD OF HOUSEHOLD |                                       | 87<br>41 |
| TOTAL                             | 51           |                                               | NON-HEAD OF HOUSEHO                   | 46                                    |          |